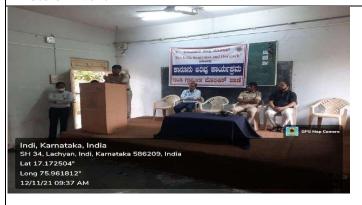

Email: pplgrgindi@gmail.com

Website: http://grgayapcci.org/

| Title of Activity     | Cyber Crime Awareness Programme  |
|-----------------------|----------------------------------|
|                       | Cyber Crime Awareness i Togramme |
|                       |                                  |
| Date: 12-11-2021      | Venue: College Auditorium        |
| Time:11:30am          |                                  |
| 1 line: 11:30am       |                                  |
| Organizing Department | Dept. Computer Science           |
| Organizing Department | Bept. Computer Science           |
|                       |                                  |
| No of Participants    | 40                               |
| 1                     |                                  |
| Coordinator(s)        | Mr.M R Konade                    |
| · /                   |                                  |
| Photo of Event        | Report                           |

IQAC and IT Cell organized Cyber Crime Awareness Programme on 12.11.2021 at 11:30. Indi Sub Inspector Mr. Malappa Pujari gave instruction about Cyber Crime to Students and staff. Principal Mr. S B Jadhav president of this event. 40 students and all staff attended this event.