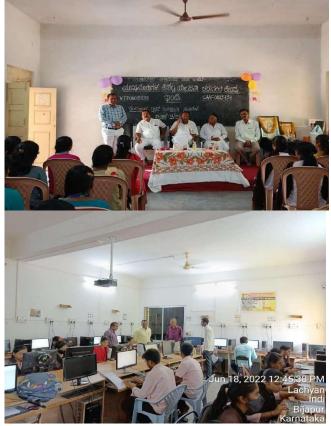

Email: pplgrgindi@gmail.com

Website: http://grgayapcci.org/

| Title of Activity                | <ul><li>3. Domestic IT Help Desk</li><li>4. Domestic Data Entry<br/>Operator</li><li>6 Month Computer Course</li></ul> |
|----------------------------------|------------------------------------------------------------------------------------------------------------------------|
| Date: 18.06.2022<br>Time:11:30am | Venue: Computer Lab                                                                                                    |
| Organizing Department            | Dept. Computer Science                                                                                                 |
| No of Participants               | 60                                                                                                                     |
| Coordinator(s)                   | Miss. Shruti Patil                                                                                                     |
| Photo of Event                   | Report                                                                                                                 |

Dept. of Computer Science Started 2 Certificate Course

- 3. Domestic IT Help Desk
- 4. Domestic Data Entry Operator

Inaugural programme held on 18.06.2022 at 11:30 Principal Mr. S B Jadhav president of this event 35 students attended this event.