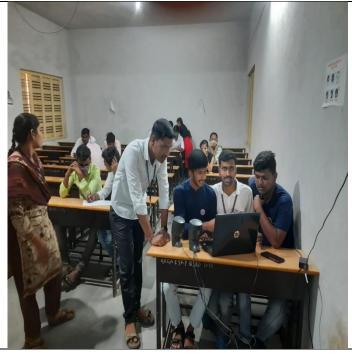

Email: pplgrgindi@gmail.com

Website: http://grgayapcci.org/

| Title of Activity     | Domestic IT Help Desk           |
|-----------------------|---------------------------------|
|                       | 2. Domestic Data Entry Operator |
|                       | 6 Month Computer Course         |
| Date: 23-01-2023      | Venue: Computer Lab             |
| Time:11:30am          |                                 |
| Organizing Department | Dept. Computer Science          |
| No of Participants    | 60                              |
| Coordinator(s)        | Bharati Kannolli                |
| Photo of Event        | Report                          |

Dept of Computer Science Started 2 Certificate Course

- 1. Domestic IT Help Desk
- 2. Domestic Data Entry Operator

IQAC Co-ordinator,
Shri Shanteshwar Vidyavardhak Sangha,
Shri Gulabachand Ravaji Gandhi Arts,
Shri Yashavantaray Annaray Patil Commerce
and Shri Manikachand Phulachand Doshi
Science Degree College,
INDI-586209. Dist: Vijayapur.