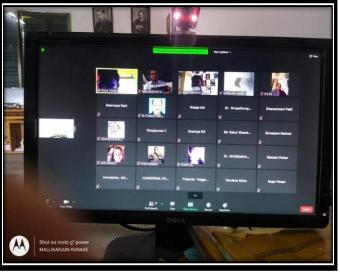

Email: pplgrgindi@gmail.com

Website: http://grgayapcci.org/

| Title of Activity            | OnedayNationalLevelwebinar |
|------------------------------|----------------------------|
| Date: 27-08-2021Time:11:30am | Venue: Online Platform     |
| Organizing Department        | DepartmentofCommerce       |
| No of Participants           | 80                         |
| Coordinator(s)               | Mr.M R Konade              |
| Photo of Event               | Report                     |

Oneday National Levelwebinar organized by the Departme nto Commerce on 27-08-2021 for the topic entitled on Awareness of CDSL and investor protection Rights. For the Chief Guest of Dr. Sharan Kumar Shetty.

Email: pplgrgindi@gmail.com

Website: http://grgayapcci.org/

| Title of Activity            | One day National Level webinar |
|------------------------------|--------------------------------|
| Date: 27-08-2021Time:11:30am | Venue: Online Platform         |
| Organizing Department        | Department of Commerc          |
| No of Participants           | 80                             |
| Coordinator(s)               | Mr.M R Konade                  |
| Photo of Event               | Report                         |

National One day Level webinar organised by the Department of Commerce on 27-08-2021 for the topic entitled on Awareness of CDSL and investor protection Rights. For the ChiefGuest of Dr. Sharan Kumar Shetty.