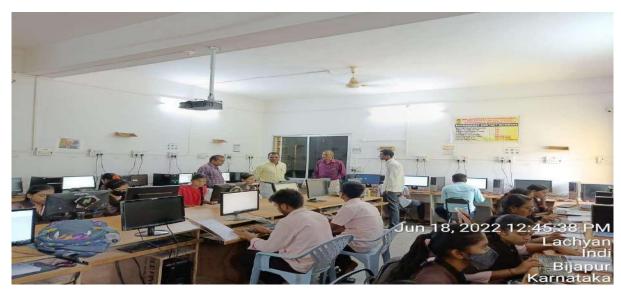

Email: pplgrgindi@gmail.com

Website: http://grgayapcci.org/

| Title of Activity                | <ul><li>3. Domestic IT Help Desk</li><li>4. Domestic Data Entry<br/>Operator</li><li>6 Month Computer Course</li></ul> |
|----------------------------------|------------------------------------------------------------------------------------------------------------------------|
| Date: 18.06.2022<br>Time:11:30am | Venue: Computer Lab                                                                                                    |
| Organizing Department            | Dept. Computer Science                                                                                                 |
| No of Participants               | 60                                                                                                                     |
| Coordinator(s)                   | Miss. Shruti Patil                                                                                                     |
| Photo of Event                   | Report                                                                                                                 |

Dept. of Computer Science Started 2 Certificate Course

- 3. Domestic IT Help Desk
- 4. Domestic Data Entry Operator

Inaugural programme held on 18.06.2022 at 11:30 Principal Mr. S B Jadhav president of this event 35 students attended this event.