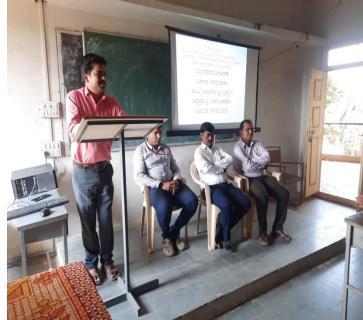

INDI-586209. DIST: VIJAYAPUR. (KARNATAKA)

Gmail: pplgrgindi@gmail.com Web: www.grgyapmfdc.org

Ref: Date:

|                                                                            | , , , , , , , , , , , , , , , , , , , ,                                                                                                                                                                         |
|----------------------------------------------------------------------------|-----------------------------------------------------------------------------------------------------------------------------------------------------------------------------------------------------------------|
| Title of Activity                                                          | Special Lecture                                                                                                                                                                                                 |
| Date: 31-01-2023                                                           | Venue: ICT Room                                                                                                                                                                                                 |
| Time:11:30am                                                               |                                                                                                                                                                                                                 |
| Organizing Department                                                      | Dept. of Library & Information Center                                                                                                                                                                           |
| No of Participants                                                         | 35                                                                                                                                                                                                              |
| Coordinator(s)                                                             | Smt. Bharati Knnolli                                                                                                                                                                                            |
| Photo of Event                                                             | Report                                                                                                                                                                                                          |
| 31-Jan-2023 9:16:19 am 109° E Unnamed Road Indi Belgaum Division Karnataka | Special Lecturer on "Role of Public Libraries in Promoting Information Literacy Skills" was organized by Dept. of Library & Information Center date on 31-01-2023 at 11:30 am. 80 students attended this event. |