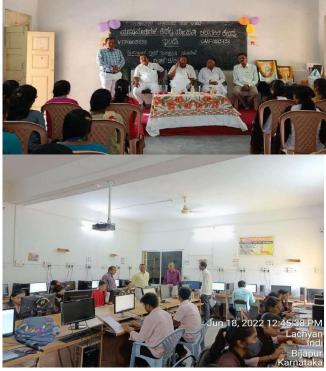

Email: pplgrgindi@gmail.com

Website: http://grgayapcci.org/

| Title of Activity                | <ul><li>3. Domestic IT Help Desk</li><li>4. Domestic Data Entry<br/>Operator</li><li>6 Month Computer Course</li></ul> |
|----------------------------------|------------------------------------------------------------------------------------------------------------------------|
| Date: 18.06.2022<br>Time:11:30am | Venue: Computer Lab                                                                                                    |
| Organizing Department            | Dept. Computer Science                                                                                                 |
| No of Participants               | 60                                                                                                                     |
| Coordinator(s)                   | Miss. Shruti Patil                                                                                                     |
| Photo of Event                   | Report                                                                                                                 |

Dept. of Computer Science Started 2 Certificate Course

- 3. Domestic IT Help Desk
- 4. Domestic Data Entry Operator

Inaugural programme held on 18.06.2022 at 11:30 Principal Mr. S B Jadhav president of this event 35 students attended this event.