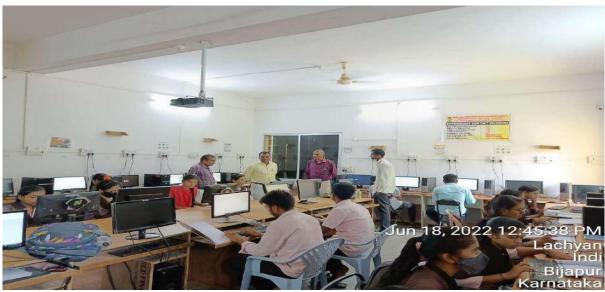

Email: pplgrgindi@gmail.com

Website: http://grgayapcci.org/

| Title of Activity                | <ul><li>3. Domestic IT Help Desk</li><li>4. Domestic Data Entry<br/>Operator</li><li>6 Month Computer Course</li></ul> |
|----------------------------------|------------------------------------------------------------------------------------------------------------------------|
| Date: 18.06.2022<br>Time:11:30am | Venue: Computer Lab                                                                                                    |
| Organizing Department            | Dept. Computer Science                                                                                                 |
| No of Participants               | 60                                                                                                                     |
| Coordinator(s)                   | Miss. Shruti Patil                                                                                                     |
| Photo of Event                   | Report                                                                                                                 |

Dept. of Computer Science Started 2 Certificate Course

- 3. Domestic IT Help Desk
- 4. Domestic Data Entry Operator

Inaugural programme held on 18.06.2022 at 11:30 Principal Mr. S B Jadhav president of this event 35 students attended this event.