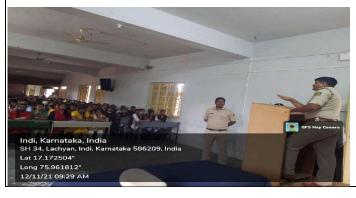

Email: pplgrgindi@gmail.com

Website: http://grgayapcci.org/

| Title of Activity     | Cyber Crime Awareness Programme  |
|-----------------------|----------------------------------|
|                       | Cyber Crime Awareness i Togramme |
|                       |                                  |
| Date: 12-11-2021      | Venue: College Auditorium        |
| Time:11:30am          |                                  |
| 1 line: 11:30am       |                                  |
| Organizing Department | Dept. Computer Science           |
| Organizing Department | Bept. Computer Science           |
|                       |                                  |
| No of Participants    | 40                               |
| 1                     |                                  |
| Coordinator(s)        | Mr.M R Konade                    |
| · /                   |                                  |
| Photo of Event        | Report                           |

IQAC and IT Cell organized Cyber Crime Awareness Programme on 12.11.2021 at 11:30. Indi Sub Inspector Mr. Malappa Pujari gave instruction about Cyber Crime to Students and staff. Principal Mr. S B Jadhav president of this event. 40 students and all staff attended this event.