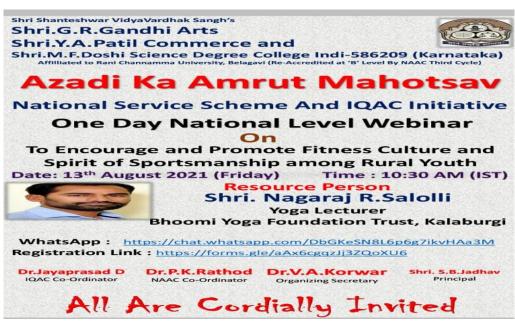

Email: pplgrgindi@gmail.com

Website: http://grgayapcci.org/

| Name of the Committee/Unit/Cell/Department                           | NSS                                                                                                                                                                                                                                                                                                                                                                                                                                                                                                                                                                                                                                                                                               |  |  |  |  |
|----------------------------------------------------------------------|---------------------------------------------------------------------------------------------------------------------------------------------------------------------------------------------------------------------------------------------------------------------------------------------------------------------------------------------------------------------------------------------------------------------------------------------------------------------------------------------------------------------------------------------------------------------------------------------------------------------------------------------------------------------------------------------------|--|--|--|--|
| Activity Name                                                        | One Day National Level Webinar                                                                                                                                                                                                                                                                                                                                                                                                                                                                                                                                                                                                                                                                    |  |  |  |  |
| No of Participants                                                   | 95                                                                                                                                                                                                                                                                                                                                                                                                                                                                                                                                                                                                                                                                                                |  |  |  |  |
| Organizing Department/Support System                                 | IQAC and NSS                                                                                                                                                                                                                                                                                                                                                                                                                                                                                                                                                                                                                                                                                      |  |  |  |  |
| Date of Activity                                                     | 13.08.2021                                                                                                                                                                                                                                                                                                                                                                                                                                                                                                                                                                                                                                                                                        |  |  |  |  |
| Guest                                                                | Shri. Nagaraj Rolli                                                                                                                                                                                                                                                                                                                                                                                                                                                                                                                                                                                                                                                                               |  |  |  |  |
|                                                                      | Yoga Lecturer                                                                                                                                                                                                                                                                                                                                                                                                                                                                                                                                                                                                                                                                                     |  |  |  |  |
|                                                                      | Bhoomi Yoga Foundation Trust, Kalburgi                                                                                                                                                                                                                                                                                                                                                                                                                                                                                                                                                                                                                                                            |  |  |  |  |
| Photo                                                                | Report                                                                                                                                                                                                                                                                                                                                                                                                                                                                                                                                                                                                                                                                                            |  |  |  |  |
| Note No. ■ ② Interview on pipe ■ □ □ □ □ □ □ □ □ □ □ □ □ □ □ □ □ □ □ | '303ಡ್ಡು ನಕ್ಕೆ ಅಂತಿ ಹೊಳ್ಳದಿ ರಿ'  ಇಂಡಿ: 'ಫಿಟ್ ಎಂದರೆ ಕೇವಲ ದೈಹಿಕವಾಗಿ ಅಲ್ಲ, ದೈಹಿಕವಾಗಿ ಮತ್ತು ಮಾನಸಿಕ ಸದೃಢತೆ. ಇಂದಿನ ಯುವಕರು ತಂತ್ರಜ್ಞಾನಕ್ಕೆ ಅಂಟಿಕೊಂಡು ದೈಹಿಕ ಮತ್ತು ಮಾನಸಿಕ ಸ್ವಾಸ್ಥ್ಯವನ್ನು ಕಳೆದುಕೊಳ್ಳುತ್ತಿದ್ದಾರೆ' ಎಂದು ಕಲಬುರಗಿ ವಿಶ್ವವಿದ್ಯಾಲಯದ ಪ್ರೊ, ನಾಗರಾಜ ಸಾಲೊಳ್ಳಿ ಅಭಿಪ್ರಾಯಪಟ್ಟರು.  ಅವರು ಶನಿವಾರ ಇಂಡಿ ಪಟ್ಟಣದ ಜಿಆರ್ಜಿ ಕಲಾ, ವೈಎಪಿ ವಾಣಿಜ್ಯ ಮತ್ತು ಎಂ.ಎಫ್. ದೋಶಿ ವಿಜ್ಞಾನ ಪದವಿ ಮಹಾವಿದ್ಯಾಲಯದಲ್ಲಿ ಎನ್ಎಸ್ಎಸ್ ವಿಭಾಗ ಆಯೋಜಿಸಿದ್ದ ಫಿಟ್ ಇಂಡಿಯಾ ಫ್ರೀಡಂ ಅಭಿಯಾನಾ ಕುರಿತು ಆನ್ ಲೈನ್ ವಿಚಾರ ಸಂಕಿರಣದಲ್ಲಿ ಮಾತನಾಡಿದರು.  ಪ್ರಾಚಾರ್ಯ ಎಸ್.ಬಿ.ಜಾಧವ ಅಧ್ಯಕ್ಷತೆ ವಹಿಸಿದ್ದರು. ಎನ್.ಎಸ್.ಎಸ್ ಅಧಿಕಾರಿ ಡಾ. ವಿಶ್ವಾಸ್ ಕೋರವಾರ ನಿರೂಪಿಸಿದರು, ಕುಮಾರಿ ಐಶ್ಚರ್ಯ ಕಂಬಾರ ಪ್ರಾರ್ಥನಾ ಗೀತೆ ಹಾಡಿದರು, ಡಾ. ಜಯಪ್ರಸಾದ್ ಡಿ ಸ್ವಾಗತಿಸಿದರು, ಗ್ರಂಥಪಾಲಕ ಆರ್.ಪಿ.ಇಂಗನಾಳ ಎಂದಿಸಿದರು. |  |  |  |  |