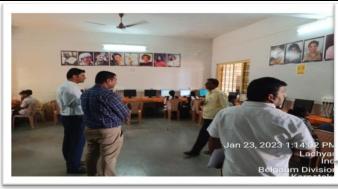

INDI-586209. DIST: VIJAYAPUR. (KARNATAKA)

Gmail: pplgrgindi@gmail.com Web: www.grgyapmfdc.org

Ref: Date:

|                                                                            | , , , , , , , , , , , , , , , , , , , ,                                                                                                                                                                         |
|----------------------------------------------------------------------------|-----------------------------------------------------------------------------------------------------------------------------------------------------------------------------------------------------------------|
| Title of Activity                                                          | Special Lecture                                                                                                                                                                                                 |
| Date: 31-01-2023                                                           | Venue: ICT Room                                                                                                                                                                                                 |
| Time:11:30am                                                               |                                                                                                                                                                                                                 |
| Organizing Department                                                      | Dept. of Library & Information Center                                                                                                                                                                           |
| No of Participants                                                         | 35                                                                                                                                                                                                              |
| Coordinator(s)                                                             | Smt. Bharati Knnolli                                                                                                                                                                                            |
| Photo of Event                                                             | Report                                                                                                                                                                                                          |
| 31-Jan-2023 9:16:19 am 109° E Unnamed Road Indi Belgaum Division Karnataka | Special Lecturer on "Role of Public Libraries in Promoting Information Literacy Skills" was organized by Dept. of Library & Information Center date on 31-01-2023 at 11:30 am. 80 students attended this event. |