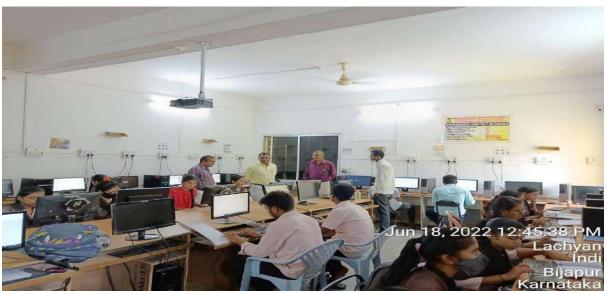

Email: pplgrgindi@gmail.com

Website: http://grgayapcci.org/

| Title of Activity                | <ul><li>3. Domestic IT Help Desk</li><li>4. Domestic Data Entry<br/>Operator</li><li>6 Month Computer Course</li></ul> |
|----------------------------------|------------------------------------------------------------------------------------------------------------------------|
| Date: 18.06.2022<br>Time:11:30am | Venue: Computer Lab                                                                                                    |
| Organizing Department            | Dept. Computer Science                                                                                                 |
| No of Participants               | 60                                                                                                                     |
| Coordinator(s)                   | Miss. Shruti Patil                                                                                                     |
| Photo of Event                   | Report                                                                                                                 |

Dept. of Computer Science Started 2 Certificate Course

- 3. Domestic IT Help Desk
- 4. Domestic Data Entry Operator

Inaugural programme held on 18.06.2022 at 11:30 Principal Mr. S B Jadhav president of this event 35 students attended this event.