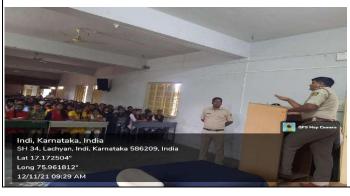

Email: pplgrgindi@gmail.com

Website: http://grgayapcci.org/

| Title of Activity     | Cyber Crime Awareness Programme  |
|-----------------------|----------------------------------|
|                       | Cyber Crime Awareness i Togramme |
|                       |                                  |
| Date: 12-11-2021      | Venue: College Auditorium        |
| Time:11:30am          |                                  |
| 1 line: 11:30am       |                                  |
| Organizing Department | Dept. Computer Science           |
| Organizing Department | Bept. Computer Science           |
|                       |                                  |
| No of Participants    | 40                               |
| 1                     |                                  |
| Coordinator(s)        | Mr.M R Konade                    |
| · /                   |                                  |
| Photo of Event        | Report                           |

IQAC and IT Cell organized Cyber Crime Awareness Programme on 12.11.2021 at 11:30. Indi Sub Inspector Mr. Malappa Pujari gave instruction about Cyber Crime to Students and staff. Principal Mr. S B Jadhav president of this event. 40 students and all staff attended this event.