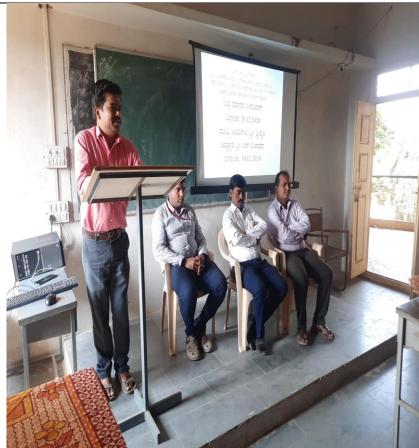

#### **CIRCULAR**

All the Optional Kannada Students hereby informed that Department Of Kannada y organized Special Lecturer, on 15/07/2019 11:30 AM in Opt Kannada Room. The interested students can participate in the Programme.

Special Lecturer on "Role of Public Libraries in Promoting Information Literacy Skills" was organized by Dept. of Library & Information Center date on 15/07/2019at 11:30 am. 40 students attended this event.