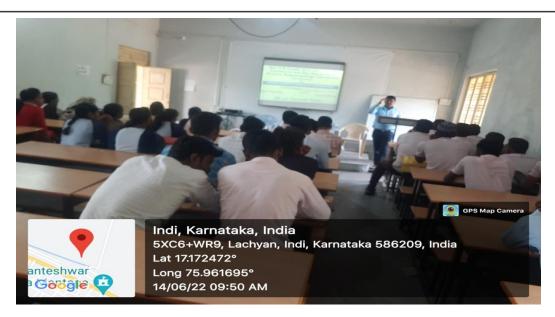

Dept. of Computer Science Started 2 Certificate Course

- 3. Domestic IT Help Desk
- 4. Domestic Data Entry Operator

Inaugural programme held on 18.06.2022 at 11:30 Principal Mr. S B Jadhav president of this event 35 students attended this event.