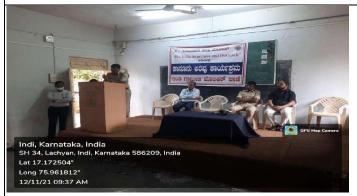

Email: pplgrgindi@gmail.com

Website: http://grgayapcci.org/

| Title of Activity     | Cyber Crime Awareness Programme  |
|-----------------------|----------------------------------|
|                       | Cyber Crime Awareness i Togramme |
|                       |                                  |
| Date: 12-11-2021      | Venue: College Auditorium        |
| Time:11:30am          |                                  |
| 1 line: 11:30am       |                                  |
| Organizing Department | Dept. Computer Science           |
| Organizing Department | Bept. Computer Science           |
|                       |                                  |
| No of Participants    | 40                               |
| 1                     |                                  |
| Coordinator(s)        | Mr.M R Konade                    |
| · /                   |                                  |
| Photo of Event        | Report                           |

IQAC and IT Cell organized Cyber Crime Awareness Programme on 12.11.2021 at 11:30. Indi Sub Inspector Mr. Malappa Pujari gave instruction about Cyber Crime to Students and staff. Principal Mr. S B Jadhav president of this event. 40 students and all staff attended this event.