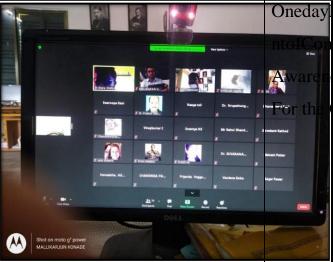

Email: pplgrgindi@gmail.com

Website: http://grgayapcci.org/

| Title of Activity            | OnedayNationalLevelwebinar |
|------------------------------|----------------------------|
| Date: 27-08-2021Time:11:30am | Venue: Online Platform     |
| Organizing Department        | DepartmentofCommerce       |
| No of Participants           | 80                         |
| Coordinator(s)               | Mr.M R Konade              |
| Photo of Event               | Report                     |

Oneday National Levelwebinar organized by the Departme nto Commerce on 27-08-2021 for the topic entitled on Awareness of CDSL and investor protection Rights. For the Chief Guest of Dr. Sharan Kumar Shetty.

Email: pplgrgindi@gmail.com

Website: http://grgayapcci.org/

| Title of Activity            | One day National Level webinar |
|------------------------------|--------------------------------|
| Date: 27-08-2021Time:11:30am | Venue: Online Platform         |
| Organizing Department        | Department of Commerc          |
| No of Participants           | 80                             |
| Coordinator(s)               | Mr.M R Konade                  |
| Photo of Event               | Report                         |

National One day Level webinar organised by the Department of Commerce on 27-08-2021 for the topic entitled on Awareness of CDSL and investor protection Rights. For the ChiefGuest of Dr. Sharan Kumar Shetty.