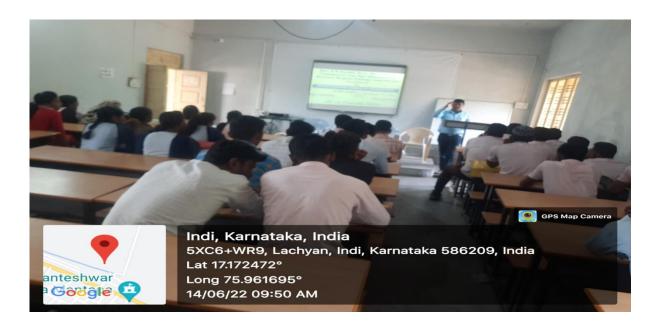

Dept. of Computer Science Started 2 Certificate Course

- 3. Domestic IT Help Desk
- 4. Domestic Data Entry Operator

Inaugural programme held on 18.06.2022 at 11:30 Principal Mr. S B Jadhav president of this event 35 students attended this event.